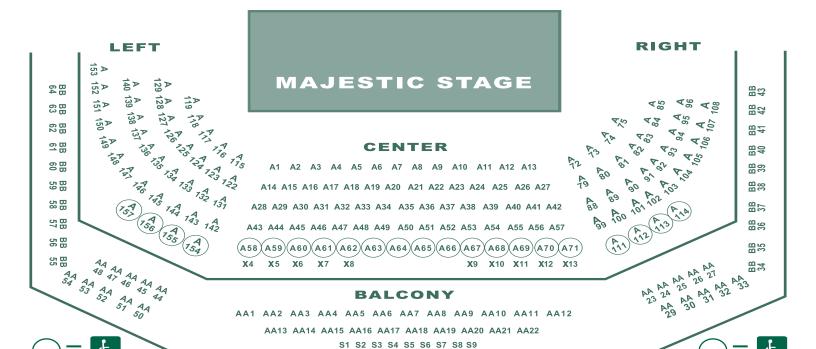

# Become a MAJESTIC THEATER Subscriber!

| Select what day and                              | time you want to                   | see our productions:                                                 |                                |                                      |  |
|--------------------------------------------------|------------------------------------|----------------------------------------------------------------------|--------------------------------|--------------------------------------|--|
| □Wednesday at 7:00pm<br>□Saturday at 7:30pm      | ☐Thursday at 7:<br>☐Sunday at 2:00 | 30pm □Friday at 7:30<br>Dpm □Sunday at 7:0                           | •                              | □Saturday at 2:00pm                  |  |
| Vous tialente esse disa                          | ounted and you                     | got the same costs for a                                             | a ale raya d                   | ustion If you can't                  |  |
| attend one of your                               | scheduled perfor                   | get the same seats for emances, you can exchange of that production. |                                |                                      |  |
| 2024-202                                         | 25 FIVE-                           | <b>SHOW SU</b>                                                       | <b>BSC</b>                     | <b>RIPTION</b>                       |  |
| Sh                                               | ear Madness                        | • A Moon for the M                                                   | isbegot                        | ten                                  |  |
| Incident o                                       | at Our Lady o                      | f Perpetual Help•                                                    | Fences •                       | Waitress                             |  |
| Quantity Of Subscription Seats:                  |                                    | Subscription Rates for ALL<br>Performance Days and Time              |                                | Quantity Of Seats<br>X Rate = Total: |  |
| Seats A & AA                                     |                                    | \$183                                                                |                                | \$                                   |  |
| Seats A & AA Senior                              | /Student/Military*                 | <b>\$173</b>                                                         |                                | \$                                   |  |
| All Other Seats (BB, X, S)                       |                                    | \$165                                                                |                                | \$                                   |  |
| *Seniors 65+, studer                             | nts under 21, and active           | e duty military/veterans.                                            |                                |                                      |  |
| Indicate your seating                            | preferences, and w                 | e will find the best option                                          | for you:                       |                                      |  |
| ☐ Best Available                                 | ☐ First Floor                      | ☐ Balcony                                                            | ☐Wheelchair Access (No stairs) |                                      |  |
| Please try to sit me wi                          | th/near the followi                | ng people:                                                           |                                |                                      |  |
| 2 33                                             | 1                                  | ne performance day/time and will contact you to review any           | 01 3                           | 2                                    |  |
| u can join 4,200 <sup>†</sup> o                  | f our Majestic 7                   | heater Subscribers ar                                                | nd enjoy                       | all of our production                |  |
| Ticket sales alone can<br>Please consider adding |                                    | ration of the Majestic Thea<br>Thank you —                           |                                | ton \$                               |  |
|                                                  |                                    | Tatal a                                                              |                                | <b>a</b>                             |  |
|                                                  |                                    | Total o                                                              | )                              | <b>4</b> \$                          |  |